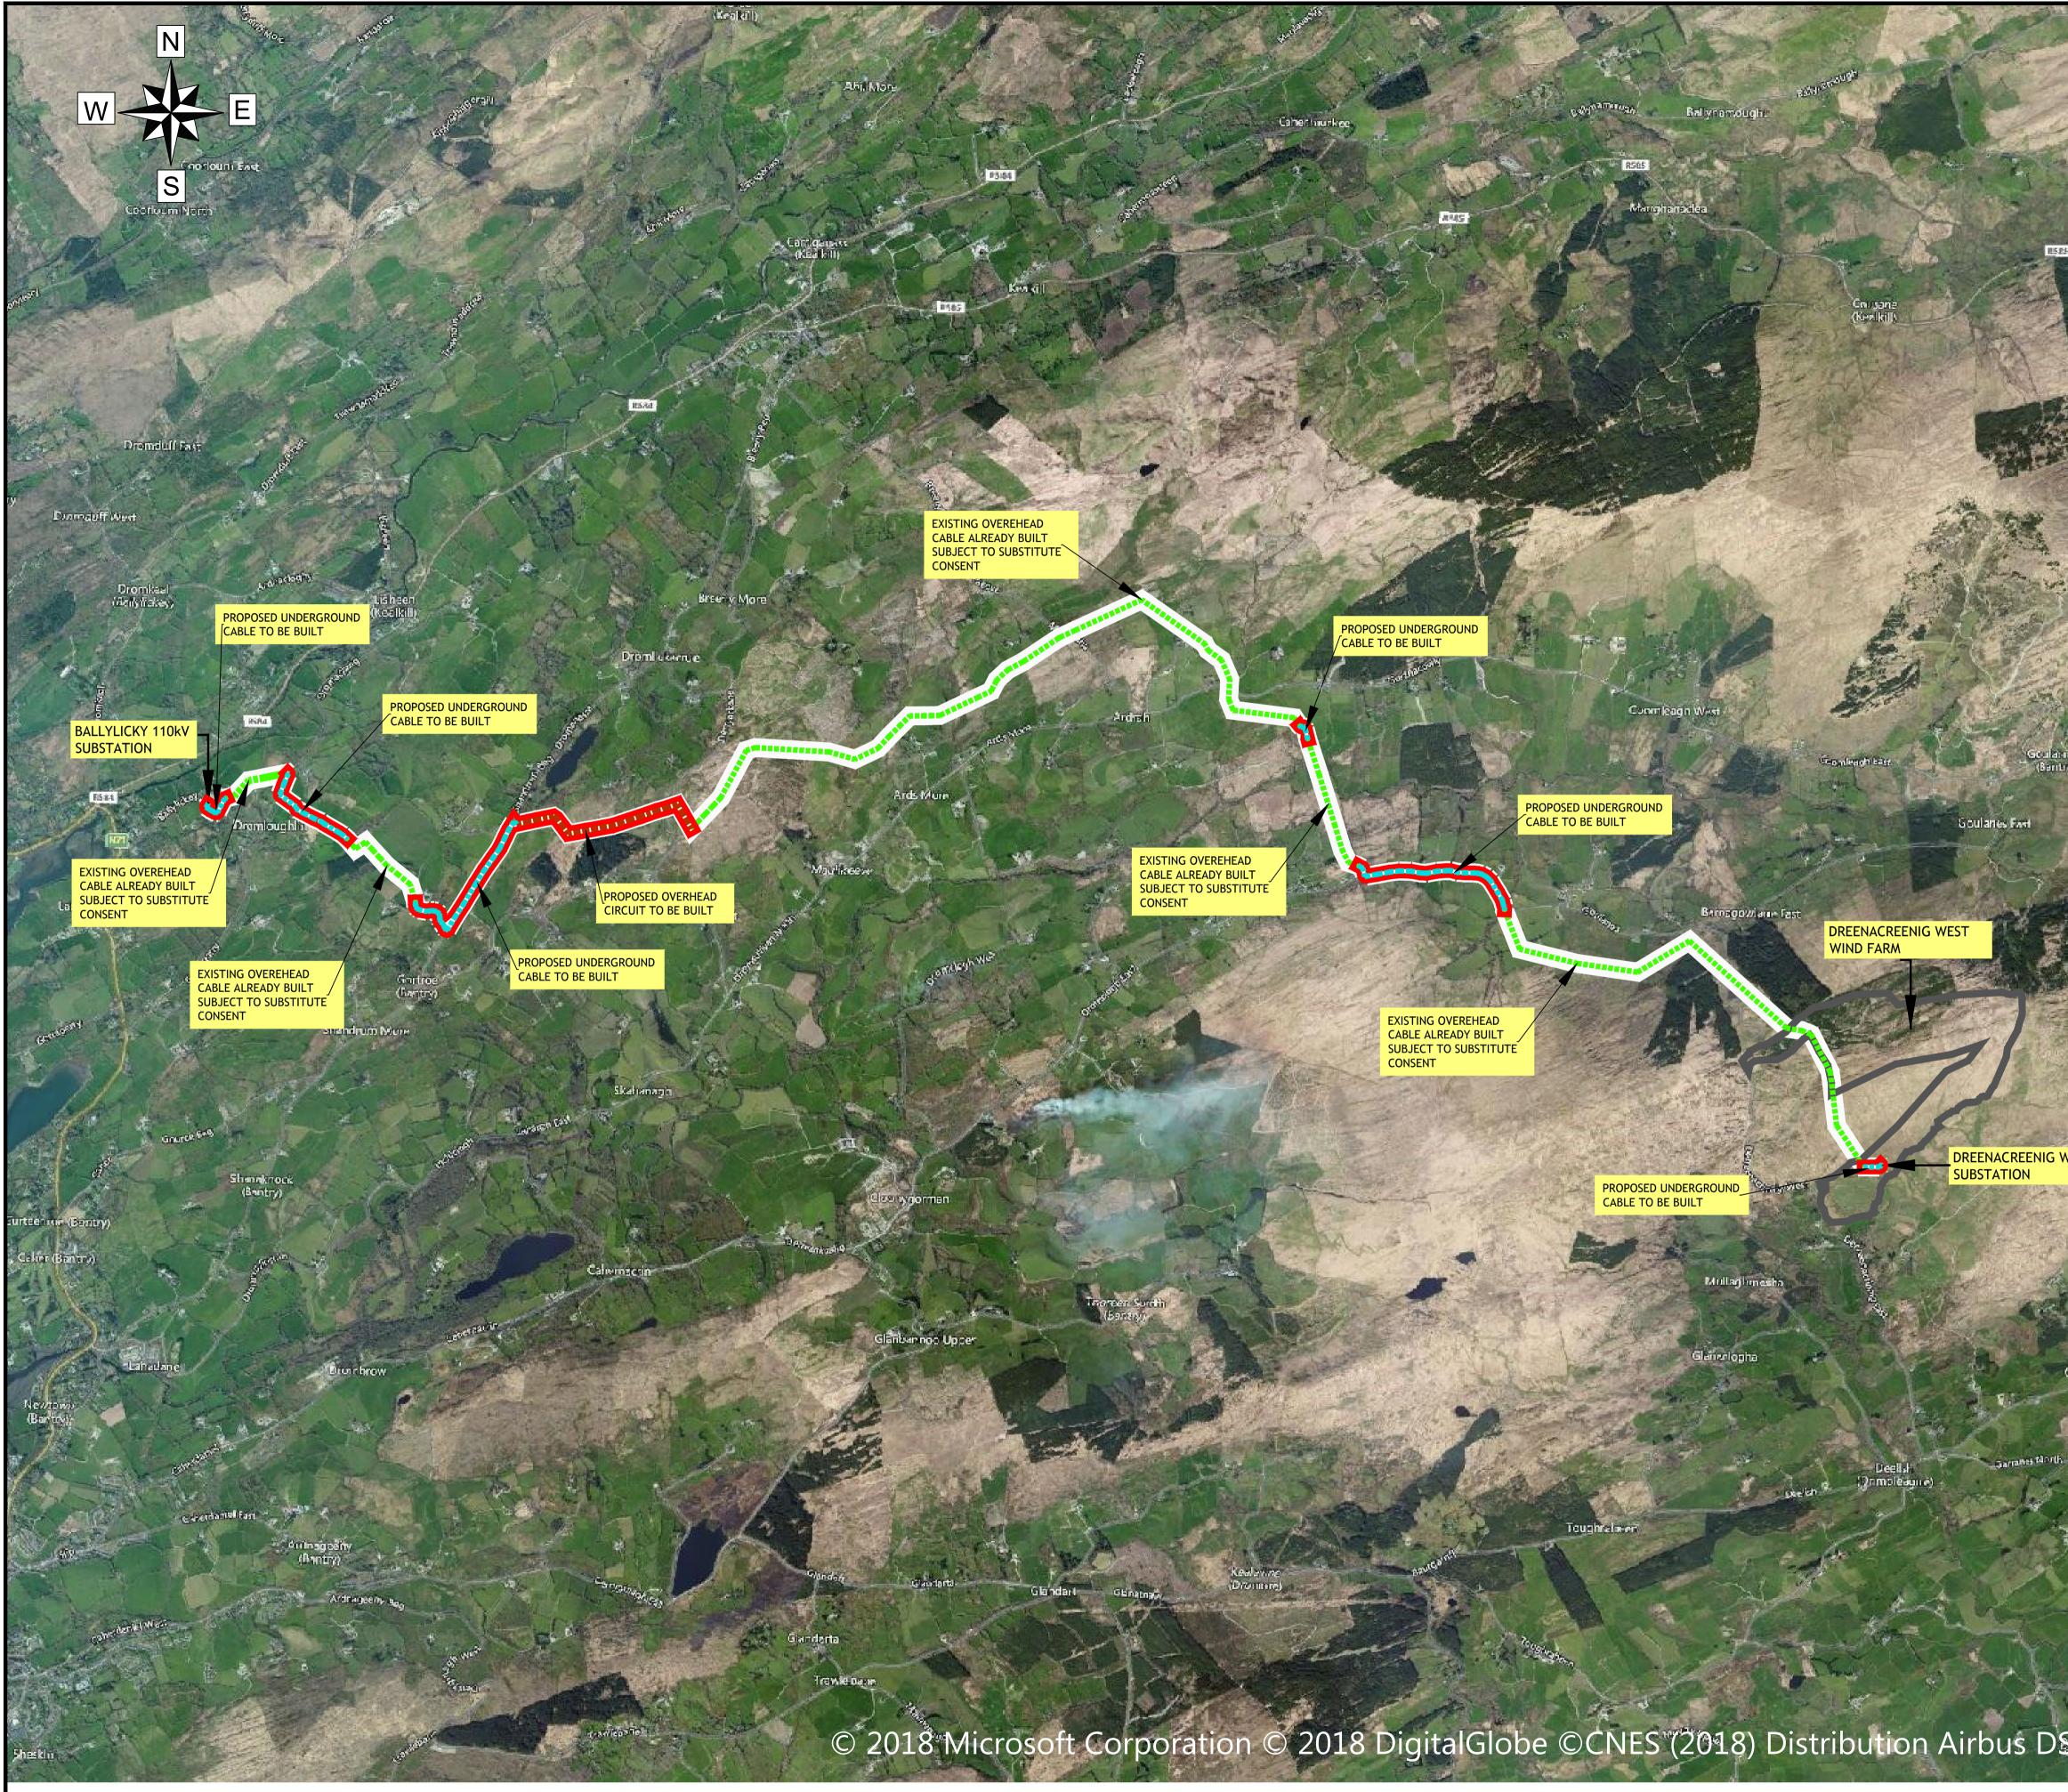

| Coverante<br>(Dituminativas) |                                                                                                                                                                                                                                                                                                                                                         |                                                                   |                                                 |          |          |
|------------------------------|---------------------------------------------------------------------------------------------------------------------------------------------------------------------------------------------------------------------------------------------------------------------------------------------------------------------------------------------------------|-------------------------------------------------------------------|-------------------------------------------------|----------|----------|
|                              |                                                                                                                                                                                                                                                                                                                                                         |                                                                   |                                                 |          |          |
|                              |                                                                                                                                                                                                                                                                                                                                                         |                                                                   |                                                 |          |          |
|                              |                                                                                                                                                                                                                                                                                                                                                         | fications<br>od-jobs\4636 Dreenacreenig WF\<br>Application 2019\F | ∖700 Drawings∖Grid Cc<br>igures∖Figure 11.1_FIN |          | hkd date |
| VEST                         | ESB<br>project<br>PROPOSED GRID CONNECTION AT<br>DERREENACRINNIG WEST WIND FARM<br>CO CORK.<br>stage<br>SUBSTITUE CONSENT<br>title<br>AERIAL PHOTOGRAPH SHOWING THE<br>LANDSCAPE CONTEXT OF THE<br>PROPOSED DEVELOPMENT SITE AND ITS<br>IMMEDIATE SURROUNDS (BING MAPS)<br>scale<br>N.T.Scale<br>surveyed drawn checked date<br>OSI J.B. B.C. JUNE 2019 |                                                                   |                                                 |          |          |
| Le try Lover-                |                                                                                                                                                                                                                                                                                                                                                         |                                                                   |                                                 |          |          |
| 5 © 2018 HERE                | OSI<br>CCOPYRIGHT<br>JENNIN<br>CONSUL<br>FINISKLI<br>SLIGO,<br>IRELAND<br>TEL. +353 (0)<br>FAX. +353 (0)<br>Email: info@                                                                                                                                                                                                                                | E 2019                                                            |                                                 |          |          |
|                              | Job Ref.<br><b>4636</b>                                                                                                                                                                                                                                                                                                                                 | Drawing no.<br>Figure 11.1                                        |                                                 | revision |          |